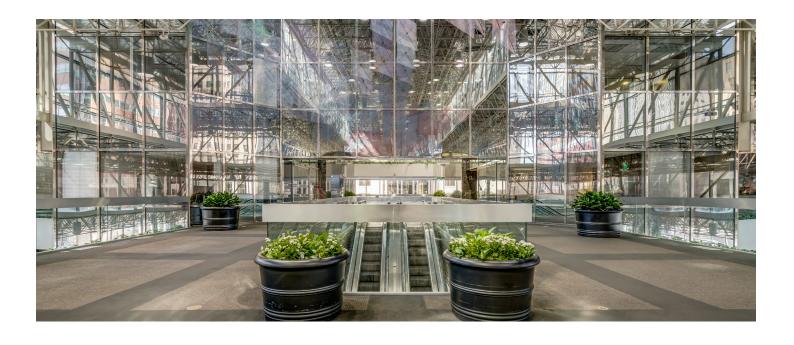

## PROPERTY OVERVIEW

Built in 1984, Leadership Square is Oklahoma City's premier address in the Central Business District. There are two towers consisting of 21 and 16 floors, 735,514 SF. A beautiful fourstory atrium adjoining the towers and is often referred to as Downtown's "town square," hosting many events, and other gatherings.