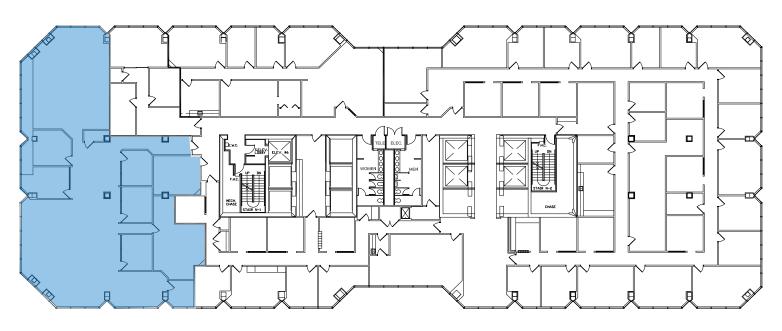

## SPACE DETAILS

| 5,566 RSF        |
|------------------|
| 9 FT.            |
| Divisable        |
| Fully Accessible |
|                  |