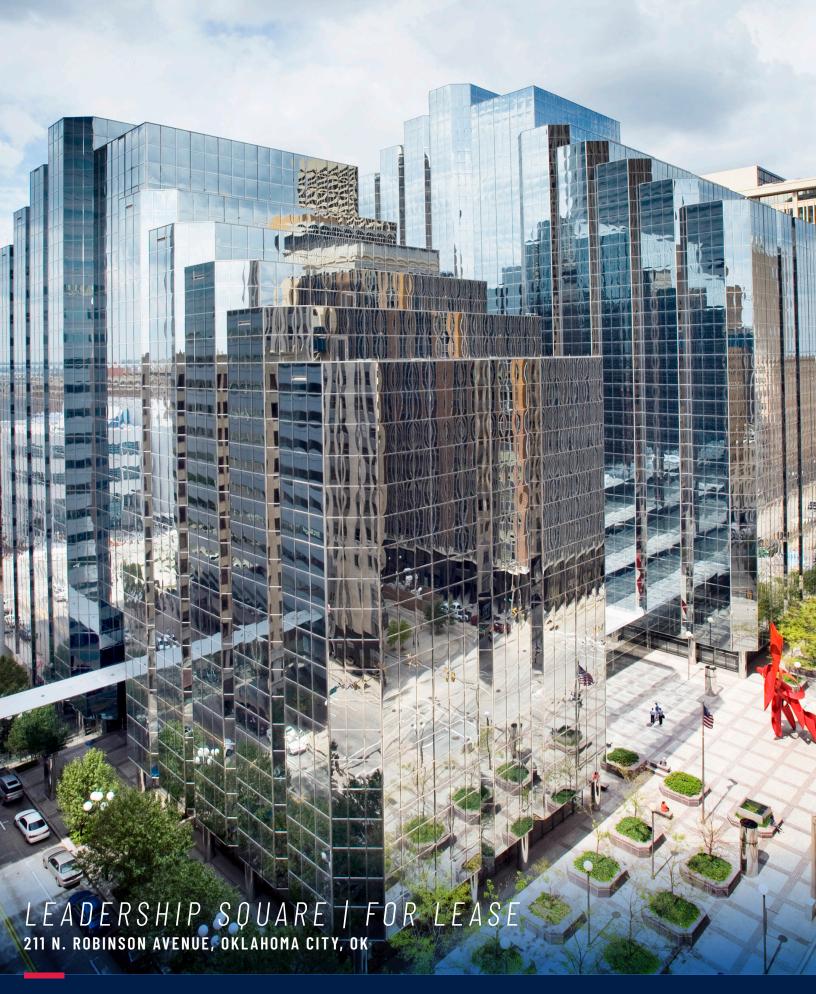

## PROPERTY OVERVIEW

Built in 1984, Leadership Square is Oklahoma City's premier address in the Central Business District. There are two towers consisting of 21 and 16 floors, 735,514 SF. A beautiful fourstory atrium adjoining the towers and is often referred to as Downtown's "town square," hosting many events, and other gatherings.

There is access via skywalks to parking garages, and other key downtown towers. In addition, there is access to OKC's underground tunnels leading to more restaurants and banking, a postal facility and art galleries.