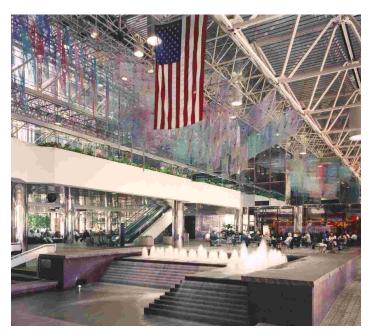

### **PROPERTY OVERVIEW**

Built in 1984, Leadership Square is Oklahoma City's premier address in the Central Business District. There are two towers consisting of 21 and 16 floors, 735,514 SF. A beautiful four-story atrium adjoining the towers and is often referred to as Downtown's "town square," hosting many events, and other gatherings.

There is access via skywalks to parking garages, and other key downtown towers. In addition, there is access to OKC's underground tunnels leading to more restaurants and banking, a postal facility and art galleries.