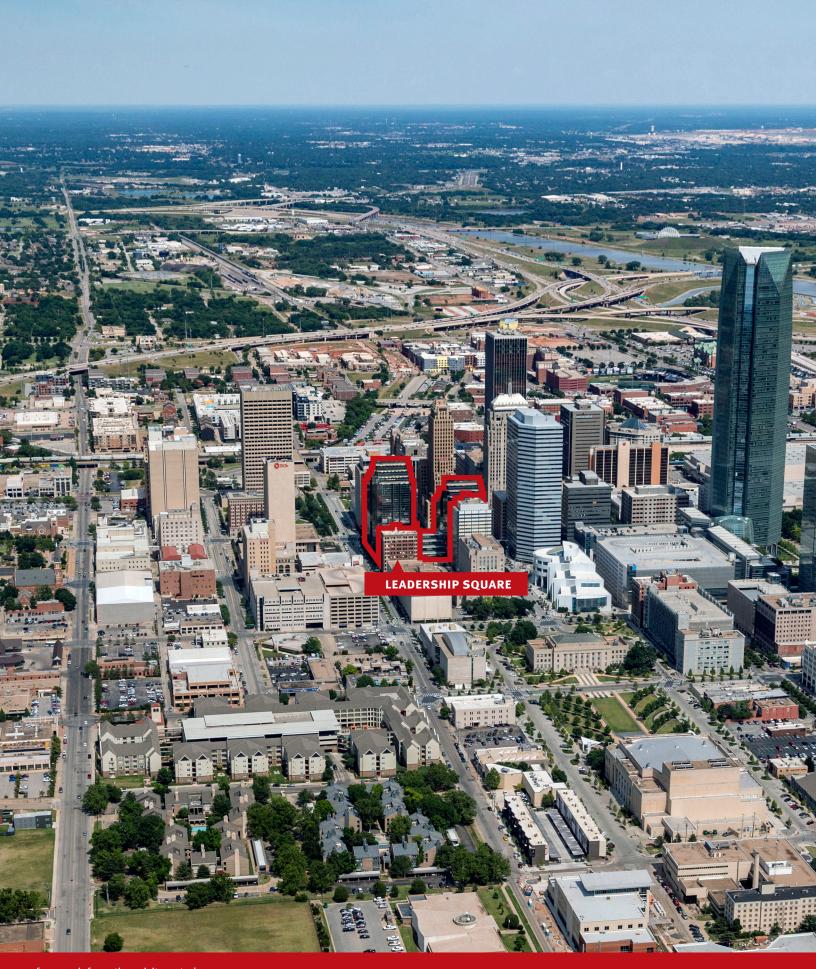

### **PROPERTY OVERVIEW**

Built in 1984, Leadership Square is Oklahoma City's premier address in the Central Business District. There are two towers consisting of 21 and 16 floors, 735,514 SF. A beautiful four-story atrium adjoining the towers and is often referred to as Downtown's "town square," hosting many events, and other gatherings.