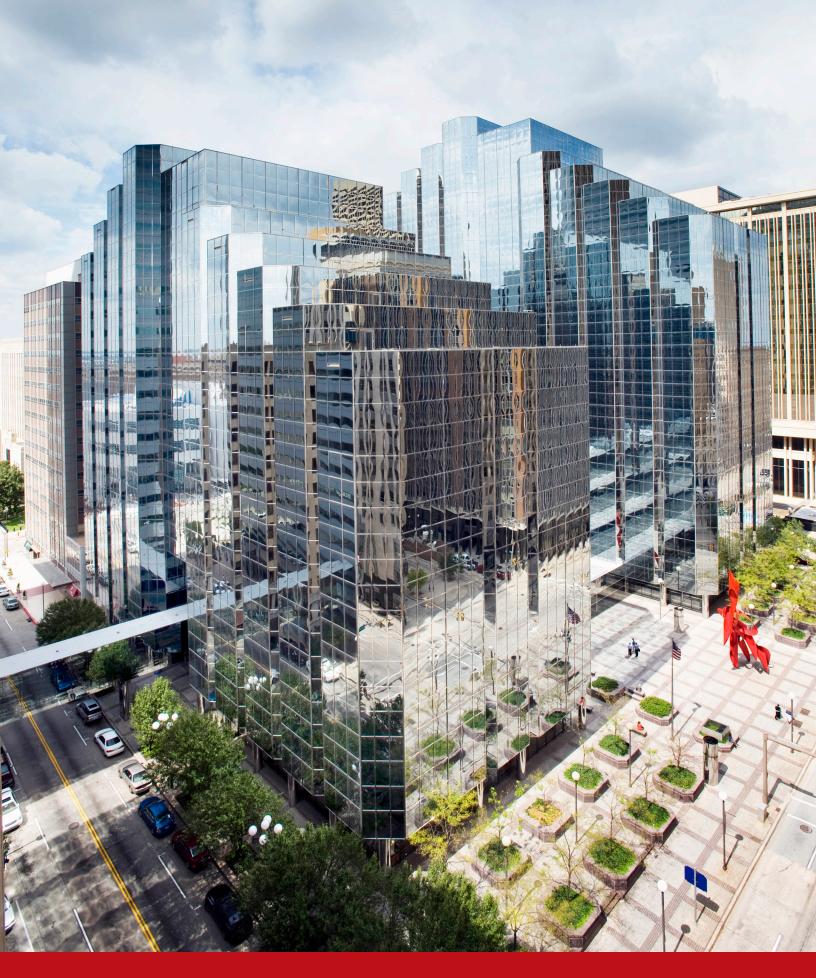

### **PROPERTY OVERVIEW**

Built in 1984, Leadership Square is Oklahoma City's premier address in the Central Business District. There are two towers consisting of 21 and 16 floors, 735,514 SF. A beautiful four-story atrium adjoining the towers and is often referred to as Downtown's "town square," hosting many events, and other gatherings.

There is access via skywalks to parking garages, and other key downtown towers. In addition, there is access to OKC's underground tunnels leading to more restaurants and banking, a postal facility and art galleries.