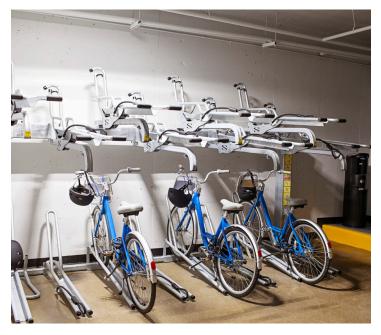

## **AMENITIES**

| Ample underground parking available  | P   | On-site banking                |                                                                                                                                                                                                                                                                                                                                                                                                                                                                                                                                                                                                                                                                                                                                                                                                                                                                                                                                                                                                                                                                                                                                                                                                                                                                                                                                                                                                                                                                                                                                                                                                                                                                                                                                                                                                                                                                                                                                                                                                                                                                                                                                |
|--------------------------------------|-----|--------------------------------|--------------------------------------------------------------------------------------------------------------------------------------------------------------------------------------------------------------------------------------------------------------------------------------------------------------------------------------------------------------------------------------------------------------------------------------------------------------------------------------------------------------------------------------------------------------------------------------------------------------------------------------------------------------------------------------------------------------------------------------------------------------------------------------------------------------------------------------------------------------------------------------------------------------------------------------------------------------------------------------------------------------------------------------------------------------------------------------------------------------------------------------------------------------------------------------------------------------------------------------------------------------------------------------------------------------------------------------------------------------------------------------------------------------------------------------------------------------------------------------------------------------------------------------------------------------------------------------------------------------------------------------------------------------------------------------------------------------------------------------------------------------------------------------------------------------------------------------------------------------------------------------------------------------------------------------------------------------------------------------------------------------------------------------------------------------------------------------------------------------------------------|
| Electronic vehicle charging stations |     | On-site pharmacy & sundry shop | P <sub>X</sub>                                                                                                                                                                                                                                                                                                                                                                                                                                                                                                                                                                                                                                                                                                                                                                                                                                                                                                                                                                                                                                                                                                                                                                                                                                                                                                                                                                                                                                                                                                                                                                                                                                                                                                                                                                                                                                                                                                                                                                                                                                                                                                                 |
| On-site conference center            |     | On-site eyecare                | 00                                                                                                                                                                                                                                                                                                                                                                                                                                                                                                                                                                                                                                                                                                                                                                                                                                                                                                                                                                                                                                                                                                                                                                                                                                                                                                                                                                                                                                                                                                                                                                                                                                                                                                                                                                                                                                                                                                                                                                                                                                                                                                                             |
| Indoor lounge areas                  |     | On-site mother's room          | 6                                                                                                                                                                                                                                                                                                                                                                                                                                                                                                                                                                                                                                                                                                                                                                                                                                                                                                                                                                                                                                                                                                                                                                                                                                                                                                                                                                                                                                                                                                                                                                                                                                                                                                                                                                                                                                                                                                                                                                                                                                                                                                                              |
| 24-hour on-site security             | P   | On-site bike racks & shop      |                                                                                                                                                                                                                                                                                                                                                                                                                                                                                                                                                                                                                                                                                                                                                                                                                                                                                                                                                                                                                                                                                                                                                                                                                                                                                                                                                                                                                                                                                                                                                                                                                                                                                                                                                                                                                                                                                                                                                                                                                                                                                                                                |
| OKC street car stop                  |     | On-site fitness center         | The state of the s |
| On-site recycling                    | کہے | On-site massage service        |                                                                                                                                                                                                                                                                                                                                                                                                                                                                                                                                                                                                                                                                                                                                                                                                                                                                                                                                                                                                                                                                                                                                                                                                                                                                                                                                                                                                                                                                                                                                                                                                                                                                                                                                                                                                                                                                                                                                                                                                                                                                                                                                |
| On-site men's clothier               | 1   | On-site salon                  | \$                                                                                                                                                                                                                                                                                                                                                                                                                                                                                                                                                                                                                                                                                                                                                                                                                                                                                                                                                                                                                                                                                                                                                                                                                                                                                                                                                                                                                                                                                                                                                                                                                                                                                                                                                                                                                                                                                                                                                                                                                                                                                                                             |