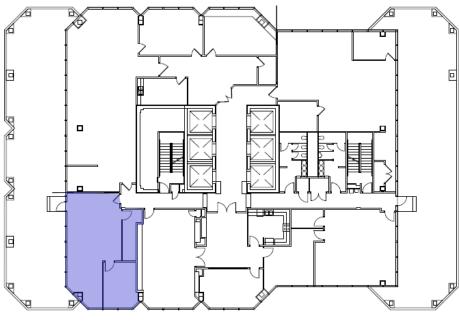

### **SPACE DETAILS**

| Floor 15   Suite 1520   South Tower | 1,073 RSF        |
|-------------------------------------|------------------|
| Average Ceiling Height              | 9 FT.            |
| Floor plan                          | Divisable        |
| Freight Elevator                    | Fully Accessible |